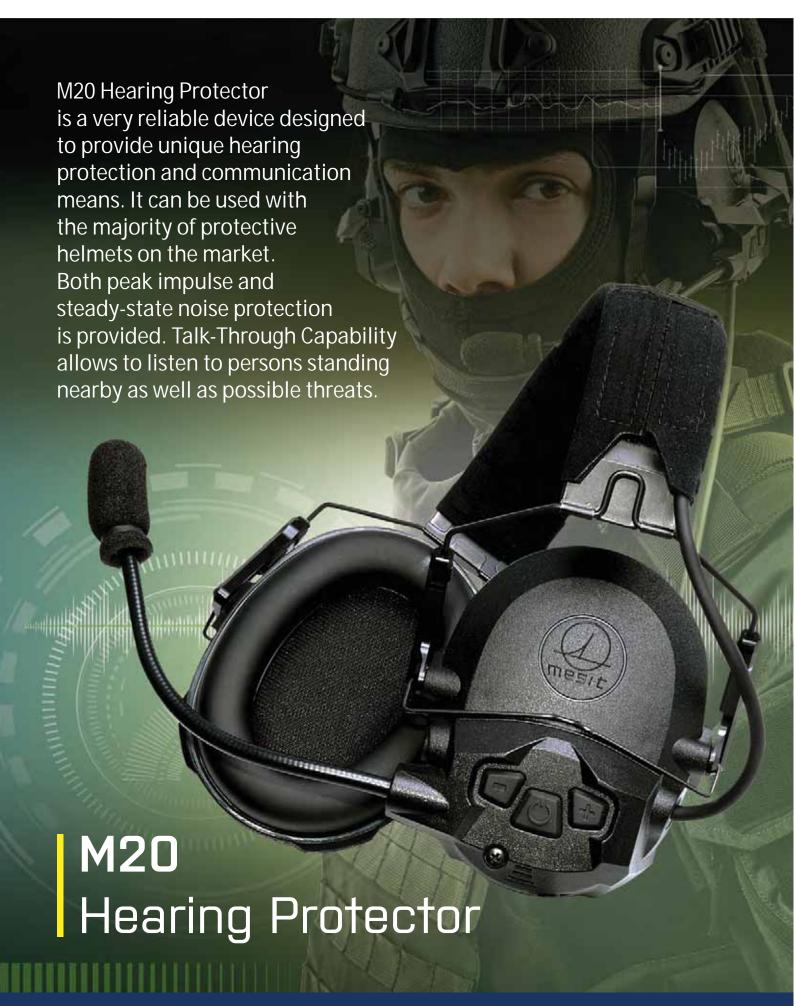

## Supported Helmets

Designed to seamlessly integrate with helmets such as PASGT, FAST, VIRTUS etc. including mandibles and face visors.

## Connectivity

M20 can be connected to any communication system if required.

## **Dual Ear Communications**

Left and Right ear audio can be configured to meet end-user requirements.

## **User Friendly**

Users are very satisfied with user-friendly Human Machine Interface, operation is very easy, noise attenuation as well as speech quality is very high.

MESIT asd, s.r.o. Sokolovská 573, Mařatice 686 01 Uherské Hradiště Czech Republic Sales Department defence@mesit.cz T +420 572 522 603 F +420 572 522 806 www.mesit.cz ID: 60709235 VAT No: Cz60709235 Brno Commercial register - C 15427 All data are subject to change. This is not an offer for a contract.