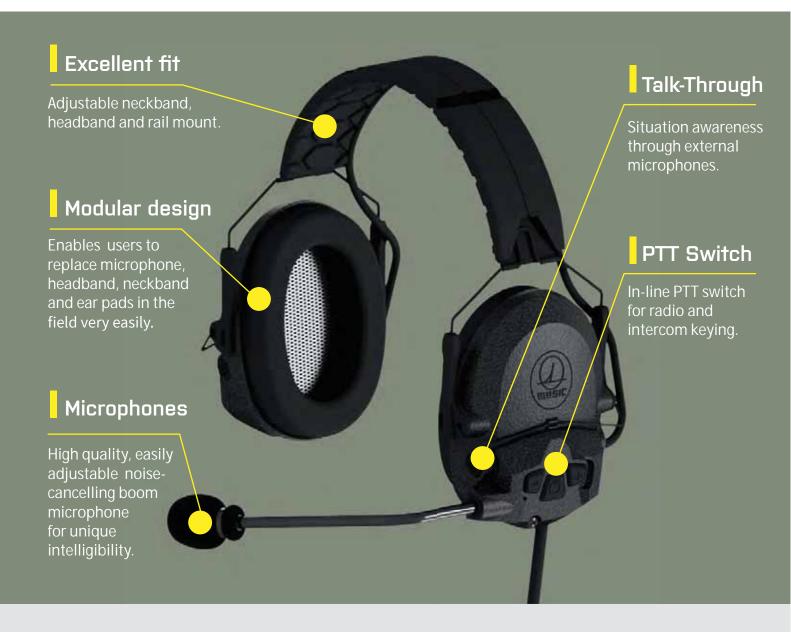

## **Dual Ear Communications**

Left and Right ear audio can be configured to meet end-user requirements.

## **User Friendly**

Users are very satisfied with user-friendly Human Machine Interface, operation is very easy, noise attenuation as well as speech quality is very high.

MESIT asd, s.r.o. Sokolovská 573, Mařatice 686 01 Uherské Hradiště Czech Republic Sales Department defence@mesit.cz T +420 572 522 603 F +420 572 522 806 www.mesit.cz ID: 60709235 VAT No: Cz60709235 Brno Commercial register - C 15427 All data are subject to change. This is not an offer for a contract.